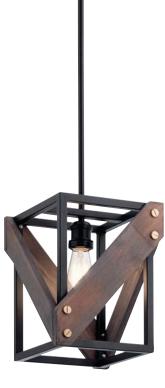

## Fulton Cross

Finish: Black and Reclaimed Wood

44223 BK Pendant

A 44222 BK Linear Chandelier

## Fulton Cross™

|   | ITEM # | FINISH | LIGHT<br>SOURCE | DIMENSIONS             | OVRLL.<br>H | EXTRA<br>WIRE | CHAIN/<br>STEM | NOTES                                                 |  |
|---|--------|--------|-----------------|------------------------|-------------|---------------|----------------|-------------------------------------------------------|--|
| Α | 44222  | BK     | (5) 75W (M)     | 10.25W x 9.5H x 36.75L | 48          | 108           | 36             | Additional stem 4935 BK. Sloped ceiling kit included. |  |
| В | 44223  | BK     | (1) 75W (M)     | 8.75W x 12.5H x 10.25L | 51          | 68            | 36             | Additional stem 2999 BK. Sloped ceiling kit included. |  |