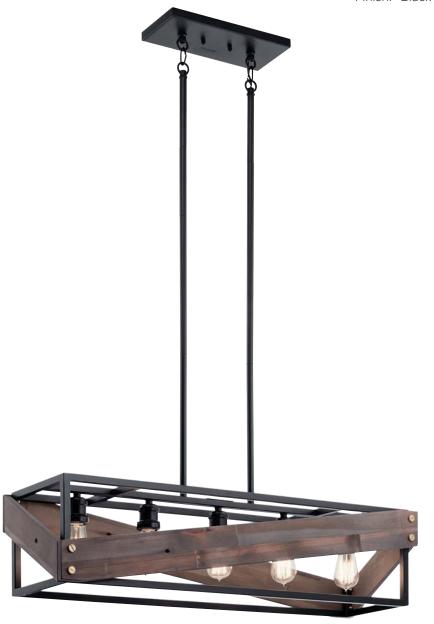

## Fulton Cross

Finish: Black and Reclaimed Wood

44223 BK Pendant

A 44222 BK Linear Chandelier

## Fulton Cross™

|   | ITEM # | FINISH | LIGHT<br>SOURCE | DIMENSIONS             | OVRLL.<br>H | EXTRA<br>WIRE | CHAIN/<br>STEM | NOTES                                                 |  |
|---|--------|--------|-----------------|------------------------|-------------|---------------|----------------|-------------------------------------------------------|--|
| Α | 44222  | BK     | (5) 75W (M)     | 10.25W x 9.5H x 36.75L | 48          | 108           | 36             | Additional stem 4935 BK. Sloped ceiling kit included. |  |
| В | 44223  | BK     | (1) 75W (M)     | 8.75W x 12.5H x 10.25L | 51          | 68            | 36             | Additional stem 2999 BK. Sloped ceiling kit included. |  |